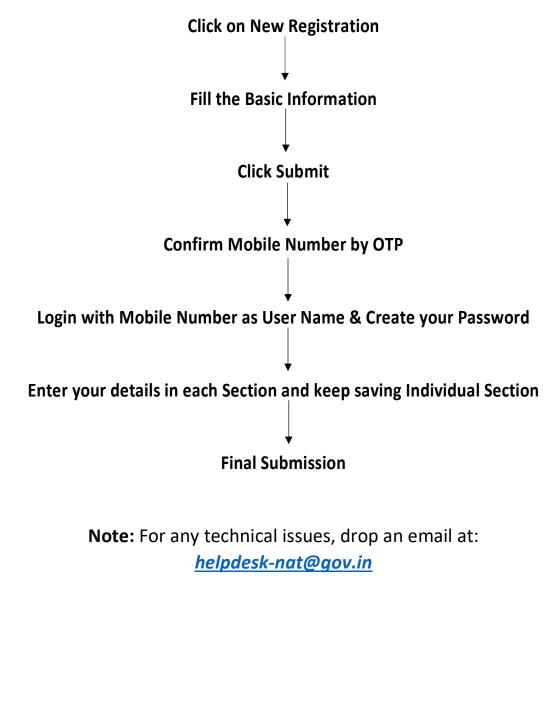

#### Steps to Access the Information

A Web Portal has been developed as Online Application for Self- Nomination by Teachers as a first step, followed by short-listing and final selection.